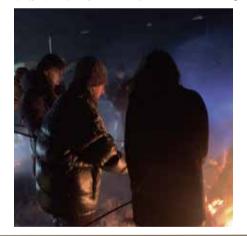

美味いものや季節のコトとかいろいろ...

1月の中頃に、歳の神があちこちで開催されましたね。 小正月行事といえば、女の正月とも言われ、お嫁さんが実家 に帰ったり、家の中では、団子さし、道具の正月もあります。 わが家も、以前は、感謝と五穀豊穣を願って、鍬や鎌などの 農具に団子をあげていました。歳の神では、書き初めや前年

の正月飾り、古くなったお 札などが燃やされますね。 これもまた、祈りの 1 つの 形だと感じます。

芸術村に滞在していた アーティスト、コラリーさん・ テレザさんも奥川地区の歳 の神に参加して、冬の風物 詩を体験しました。