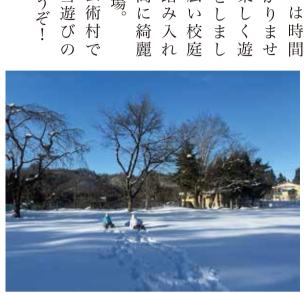

### インスタ日誌

ある日の夕方 17 時。芸 術村の校庭です。17時の 明るさをなんとなく季節の 目安にしています。

冬至が過ぎ、日が長く なってきましたね。雪国の 冬としてはまだまだ本番は これからですが。春へと向 かう気配を嬉しく感じた日 でした。

#冬来たりなば春遠からじ #雪国の春

[HP]

(instagram)

の本をご

げられます。中医 とされます。 熱を持っ お腹を温めて、痛みを緩和や消化不良の解消にもよ ず 学では、 た吹き出物や腫れ物、 ずな」といわれ、 部にあがった気をおろす作用があるので、 大根温める働きがあるので、五臓 春の七草のひとつにもあ 頭痛などにも。