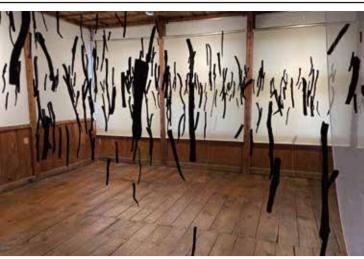

好評開催中です アーティストによる共同プロジェクトであり、ほか6人の トアニア人アーティストが参加する展覧会「萃点」、 音楽家の永井朋生さんとリトアニア人の舞台美術デザイ レナー タ・ヴァルチックさんという異なる分野の2人 現在

テ

1

ドは、 に展示されていて、 芸術村2階の展示スペースを廊下まで余すことなく使っ それぞれのアー 音と音が連なってそれ自体も1つの それ イス ぞれの作品ごとにつくられ 0 作品は廊下 や教室に連なるよう 作品をつくってい たサウン

展示期間は2月9日まで。 8人のアーティストによる表現の世界。 ると、異次元に旅するような鑑賞体験になると思います。 木造校舎の階段を登

をすき込んだり、

さまざまな紙の制作も体験されました。

会津の

コラリ

ーさんは、

出ヶ原和紙の工房にて、

紙すきを行い、