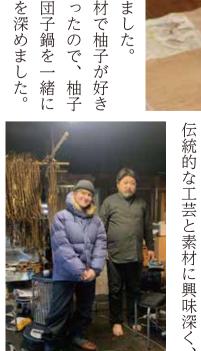

## 滞在中の様子を少しご紹介します。 **Coralie Cristalli** コラリー・クリスターリ

2024 2025

滞在期間:12/9~1/29 主な分野

俳句、書道、水墨画 出身地:スイス連邦

を使った鶏団子鍋を一緒に とのことだ 交流

見入ってい 日本の食 ました。 ったので、柚子 材で柚子が好き

滞在中には、

出ヶ原和紙工房やし

縄づくりを体験され、

西会津の

していたので、来館された方はその様子をご覧になった方もいらっ

じぶんカフェにしつらえた制作スペースで作業を

ゃるかもしれません。

繋いだ大きな布に天然素材の画材 をつかった作品を製作しました。 テ レザさんは、

柿渋染め

0 布を Tereza Nesnidalova テレザ・ネスニダロワ

滞在期間:1/8~1/31

主な分野 藍染・天然染料・顔料 出身地:チェコ共和国